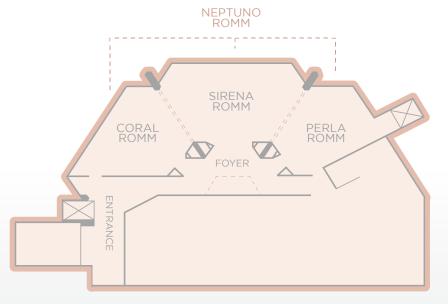

Special benefits for groups

Wi-Fi

| ROOMS   | NATURAL<br>LIGHT  | sqft  | LONG      | WIDE      | HIGH  |
|---------|-------------------|-------|-----------|-----------|-------|
| Neptuno | X<br>(Ocean view) | 2,475 | Irregular | Irregular | 13.74 |
| Coral   | X<br>(Ocean view) | 473   | Irregular | Irregular | 14    |
| Sirena  | (Ocean view)      | 839   | Irregular | Irregular | 14    |
| Perla   | X<br>(Ocean view) | 581   | Irregular | Irregular | 13.7  |